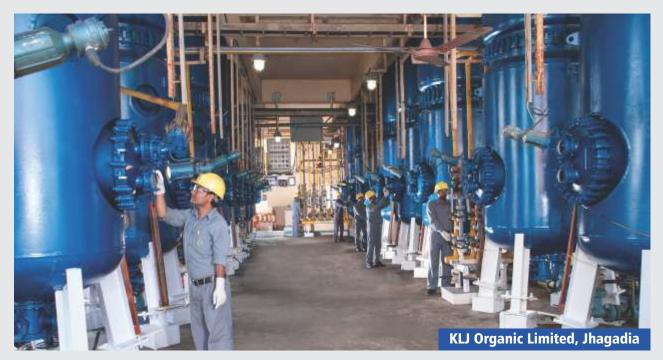

KLJ has recently set up an ultra-modern Chlor-Alkali plant in Qatar.

KLJ is in the process of multiplying its installed capacity for manufacturing of Benzyl Alcohol, Benzaldehyde and its derivatives to more than double. The project was commissioned in Jhagadia, Gujarat in the year 2015.

One of the largest importers of TOLUENE having storage facility at all major Indian Ports State-of-the-art continuous plant located in the state of Gujarat

With the ever expanding market horizons, the evident need to diversify product portfolio cannot be ignored. Having abundant experience in handling Toluene and Chlorine, KLJ Group has diversified into manufacturing of a wide range of Benz Products of consistent quality and reliable performance in its state-of-the-art plant, located in Gujarat.