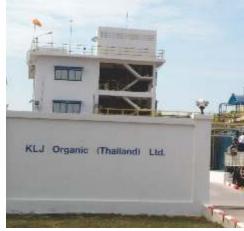

# **CHLOR-ALKALI**

An integrated Chlor-Alkali Complex at Mesaieed Industrial city in Qatar Installed capacity CPW - 51,000 tpa Caustic Prills - 1,12,000 tp. HCl - 51,000 tpa CaCl<sub>2</sub> - 60,000 tpa NaClO - 6,600 tpa

Joint Venture with Qatar Industrial Mfg. Company (QIMC)

Capital Investment in excess of USD 120 million

KLJ ORGANIC LIMITED, in a joint venture with QATAR INDUSTRIAL MANUFACTURING COMPANY (QIMC), a listed company in QATAR has recently set up an integrated Chlor-Alkali Complex at Mesaleed Industrial city in Qatar.

The Project with a total Investment in excess of USD 120 million produces Caustic Soda Prills and Chlorinated Paraffin Wax (CPW) for the export markets. These products are used in the regional widespread downstream plastic, aluminium, paper, textile and oil drilling industries. The project produces the following products.