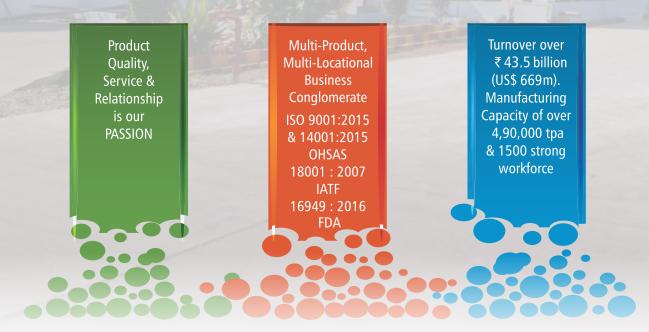

# **KLJ GROUP**

Started in 1967, not only is the KLJ Largest Manufacturer and the Market Leader in Plasticizers & Polymer Compounds in South Asia, but also in Secondary Plasticizer (Chlorinated Paraffin) segment, is the largest manufacturer across the globe. Their ultra modern manufacturing facilities at Silvassa & Bharuch in India, Thailand and Qatar are equipped with state-of-the-art-technology, producing a wide range of products to meet their Customers' requirements.

#### **SAFE SOCIETY**

We follow a policy of "Zero Discharge - Zero Accident" to ensure safety for our employees, neighbours and environment.

Certified for ISO 9001 : 2015, 14001 : 2015, OHSAS 18001 : 2007 and IATF 16949 : 2016.